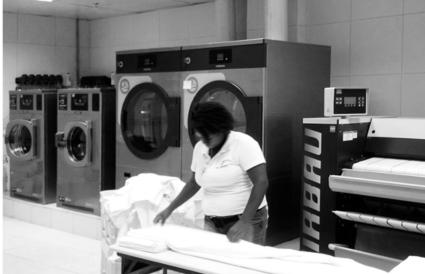

RUNNING COSTS**

Use ready-made reports to analyse how your laundry is working and take action to optimise your workflows. Be aware of which programmes are used the most. You can use it to associate these programmes with customers, areas of your business or simply see what types of fabric you are processing.



#### **CUT IDLE TIMES**

View the status of each of your machines in real time and if one of them sets off an alarm, see the details of the problem, its cause and a possible solution.



## VIEW THE PROGRESS OF CYCLES IN TV MODE

TV mode lets you see in real time how your machine's cycles are progressing, with details of temperature, water level and phases in the cycle. It also allows you to set conditions for cycles, such as for example thermal disinfection or a good spin.









#### Sapphire for owners of OPL laundries



#### Production in kg

Check quickly, in real time or by accessing the history, how many kg have been washed and dried compared to the average for the last 30 davs.



#### **Activity report**

A series of reports set up in Sapphire enable you to spot inefficient operations in your laundry. Take steps to maximise your throughput and cut your costs.



#### Machine alarms

Check machine down times. Check a history of alarms, causes and possible solutions. Set up and receive notifications via sms and/or email when a selected alarm is tripped.



#### (1) Machine status

Check whether your machines are available, working, pending to be unload, disconnected, out of order or with an alarm active.



#### **Machine manuals**

Consult the specific ma