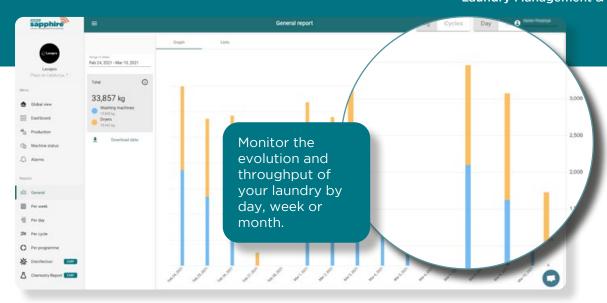

#### Production in kg

Check quickly, in real time or by accessing the history, how many kg have been washed and dried compared to the average for the last 30 davs.

#### Reports on programmes used

Monitor which programmes are used over a period of time, machine by machine. These programmes can identify clients, areas of your business or simply what types of fabric you are processing.