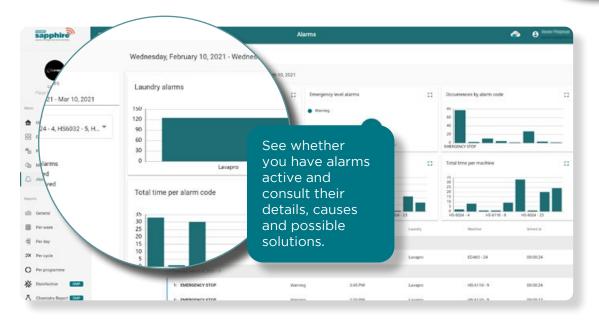

#### **CUT IDLE TIMES**

View the status of each of your machines in real time and if one of them sets off an alarm, see the details of the problem, its cause and a possible solution.

#### Machine alarms

Check machine down times. Check a history of alarms, causes and possible solutions. Set up and receive notifications via sms and/or email when a selected alarm is tripped.