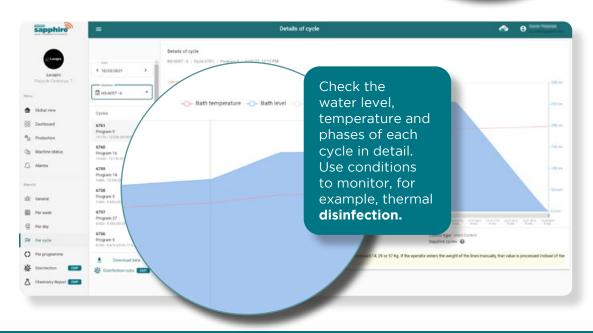

## VIEW THE PROGRESS OF CYCLES IN TV MODE

TV mode lets you see in real time how your machine's cycles are progressing, with details of temperature, water level and phases in the cycle. It also allows you to set conditions for cycles, such as for example thermal disinfection or a good spin.

#### Cycle details

Analyse the evolution of water levels, temperatures and phases in the cycles. Set up visual indicators of conditions to see, for example whether the conditions for thermal disinfection or a good spin have been met.