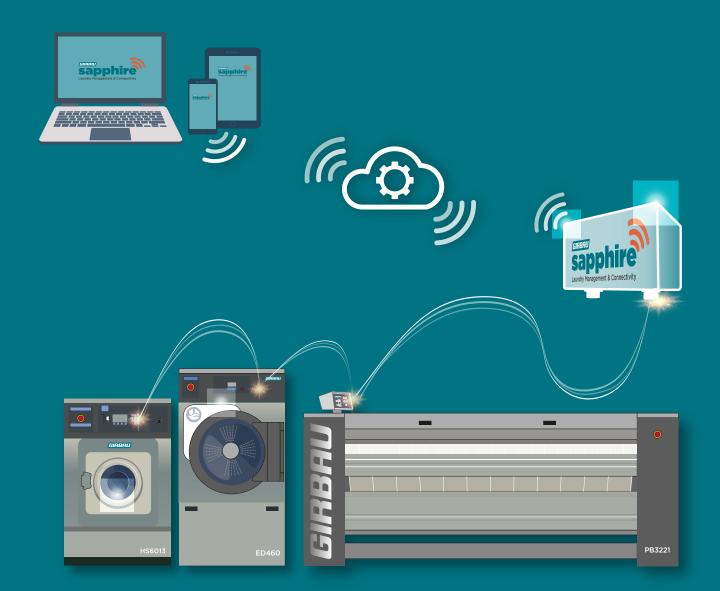

## HOW **SAPPHIRE** WORKS

A single **Sapphire Connectivity Box** is enough to connect all the Girbau machines in your laundry.

This device connects your laundry immediately to the **Sapphire cloud** where the information is processed.

Using the **Sapphire web platform** you can monitor, control and configure your laundry.