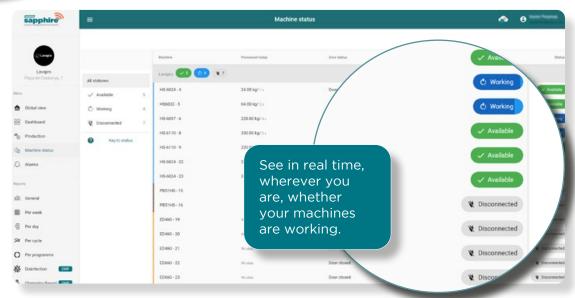

#### **CUT IDLE TIMES**

View the status of each of your machines in real time and if one of them sets off an alarm, see the details of the problem, its cause and a possible solution.

#### (1) Machine status

Check whether your machines are available, working, pending to be unload, disconnected, out of order or with an alarm active.