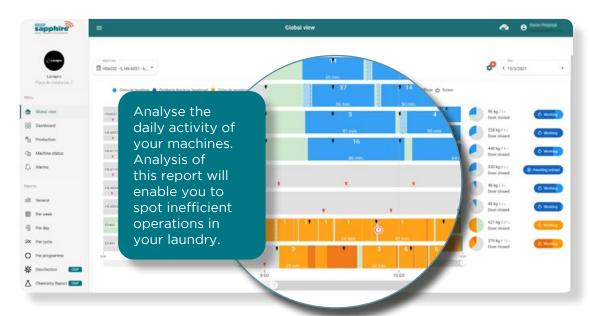

#### **Activity report**

A series of reports set up in Sapphire enable you to spot inefficient operations in your laundry. Take steps to maximise your throughput and cut your costs.

#### (1) Machine status

Check whether your machines are available, working, pending to be unload, disconnected, out of order or with an alarm active.