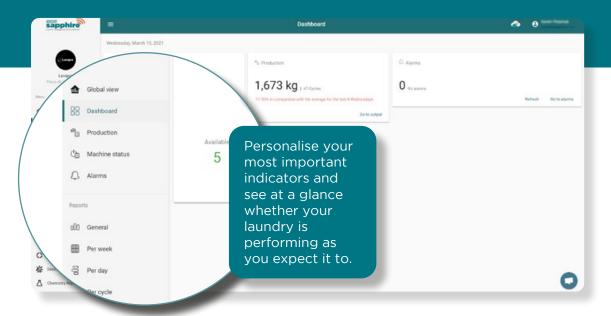

#### MONITORING YOUR BUSINESS

View your personalised indicators so that you can know at a glance whether your laundry is working properly or needs your attention.

#### Production in kg

Check quickly, in real time or by accessing the history, how many kg have been washed and dried compared to the average for the last 30 davs.

#### Goals

Set your goals for your laundry. This indicator lets you see at a glance whether your laundry is performing as expected.